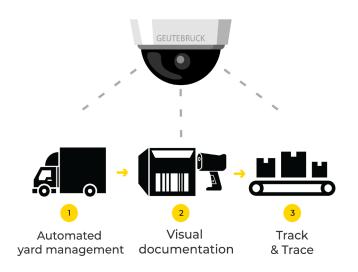

## Intelligence to link and bring searchable visibility to your data

- Process Data Supply, Manufacturing, Distribution
- **Car Parking** License plate recognition, counting display.
- Logistics Data Barcode and RFID Integration
- Access Control HLI Gallagher, Integriti and others
- Retail Data POS and Inventory Tracking
- Personnel Data AI Facial Recognition